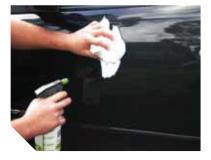

## A Simple Guide to Applying & Taking Care of Your Vehicle Magnet

The surface of the vehicle & surface of the magnet must be clean and dry.

Apply magnetic sheet directly to the vehicle. Do not pull magnet to reposition

Ensure magnet is applied to a smooth and flat surface. avoiding any bumps or groves

The magnetic sheet must be removed from the vehicle twice per week, making sure both magnet and vehicle are wiped free of moisture and dirt. To clean use a soft cloth, warm water and detergent.

Never use chemical cleaners, brushes or high pressure cleaners on the magnet as it could damage the print.

The magnetic sheet should be kept flat when not in use, to avoid any damage which may reduce it's adhesion to your vehicle. Do not set any objects on top of the magnetic sheet that might damage the surface.