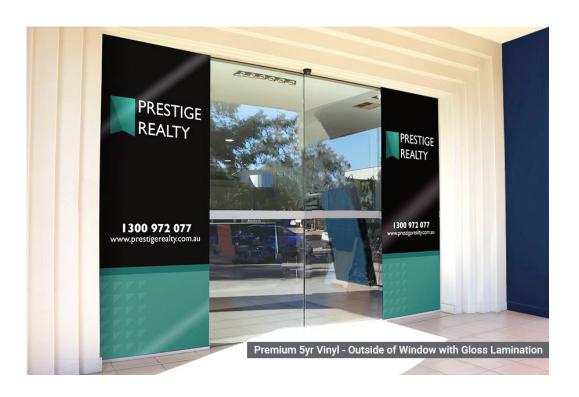

# Window Graphics

# Artwork Specifications



## **File Requirements**

- PDF without trim, crop or registration marks
- All files to be CMYK, not RGB
- All fonts converted to outlines (paths/curves)
- Embed all images and elements
- Files to be 100% scale unless otherwise specified
- 20mm Bleed

#### **Resolution**

• Bitmap images no less than 130 DPI at full size

#### **Pantone Colours**

• If required Pantone colours must be supplied from the PANTONE+ Solid Coated library

### **Sending Us Your Files**

- Please upload your files up to 200MB during the ordering process
- Over 200MB files send via www.sendspace.com or share with our Google Drive at artwork@easysigns.com.au