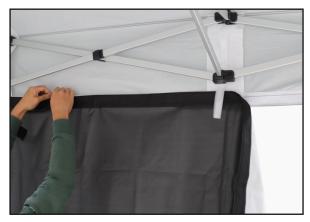

**Step 3 :** Starting from the corner, align the rest of the velcro linings together by pressing down whilst keeping a pull on the back wall material with your other hand.

**Step 4 :** Grab the support straps and wrap around the pole making sure you velcro it securely.

**Step 5 :** Repeat step 5 on all 8 support straps, if the back wall is sagging then just gently twist the support straps around to tighten.

**Step 6 :** You should now have a great looking gazebo and back wall.