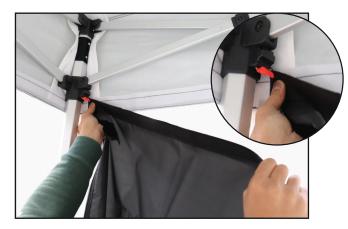

**Step 3 :** Starting from the corner, align the rest of the velcro linings together by pressing down whilst keeping a pull on the back wall material with your other hand.

**Step 4 :** Grab the support straps and wrap around the pole making sure you velcro it securely.