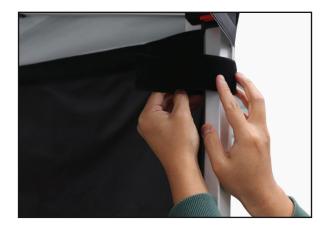

**Step 3 :** Starting from the corner, align the rest of the velcro linings together by pressing down whilst keeping a pull on the back wall material with your other hand.

**Step 4 :** Grab the support straps and wrap around the pole making sure you velcro it securely.