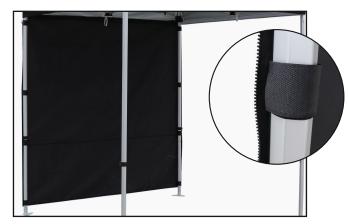

## Gazebo Back Wall Assembly Guide

**Step 1 :** Find the velcro lined edge on the Gazebo back wall.

**Step 2 :** Holding the corner edge of the velcro strip carefully align to any inner velcro corner of the Gazebo.

**Step 3 :** Starting from the corner, align the rest of the velcro linings together by pressing down whilst keeping a pull on the back wall material with your other hand.

**Step 4 :** Grab the support straps and wrap around the pole making sure you velcro it securely.

**Step 5 :** Repeat step 5 on all 8 support straps, if the back wall is sagging then just gently twist the support straps around to tighten.

**Step 6 :** You should now have a great looking gazebo and back wall.