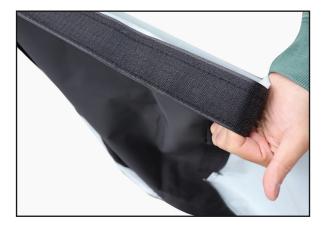

## Gazebo Back Wall Assembly Guide

**Step 1 :** Find the velcro lined edge on the Gazebo back wall.

**Step 2 :** Holding the corner edge of the velcro strip carefully align to any inner velcro corner of the Gazebo.