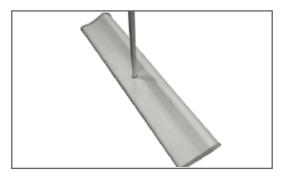

**Step 4:** Horizontally pull the top rail of the banner for 30-40cm to pull the banner from its stand.

**Please Note:** If you pull the banner up straight away or pull the banner out too fast, damage could be caused to the edge of the banner.