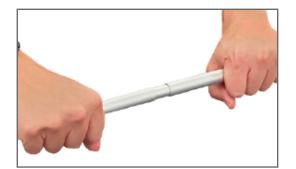

## Frameless Pull Up Banner

Assembly Guide

**Step 1:** Remove banner stand and pole from the supplied carry bag.

Step 2: Connect the sections of the pole securely.

**Step 3:** Ensure the pole is inserted entirely into the hole in the base.