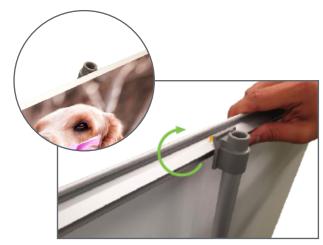

**Step 6:** Twist the top rail to line up the insert sticker with the pole clip and secure the top of the banner to the top of the pole.

**Please Note:** When pulling up or retracting the banner, keep the banner as centred as possible to avoid damaging the edges of the print.