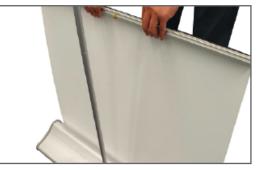

**Step 6:** Twist the top rail to line up the insert sticker with the pole clip and secure the top of the banner to the top of the pole.

**Please Note:** When pulling up or retracting the banner, keep the banner as centred as possible to avoid damaging the edges of the print.