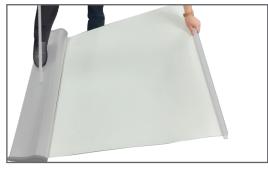

**Step 4:** Horizontally pull the top rail of the banner for 30-40cm to pull the banner from its stand.

**Please Note:** If you pull the banner up straight away or pull the banner out too fast, damage could be caused to the edge of the banner.

**Step 5:** Carefully lift the rail into an upwards direction and pull up the rest of the banner vertically.

**Please Note:** Do not allow the banner to freely drop back into its stand as this may cause damage to the print.