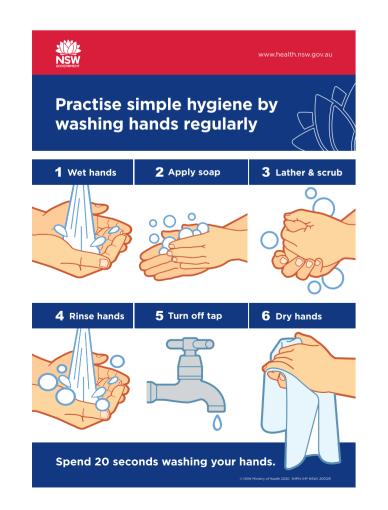

would like COVID-19\_02 artwork printed with my company logo)
- Most artworks can be applied/adjusted to every product, our artwork team will be in contact if there is any issue.
- If you dont wish to use any of the below artworks don't worry we have you covered, just send us your COVID-19 related artwork and you will still be entitled to the offered discount.



**AND EITHER** 

COVID-19\_01







Due to the spread of the highly contagious Coronavirus, please advise if you:



Have been overseas in the last 14 days.



Have had contact with any known person who has tested positive for the virus.



Have or had the following symptoms: FEVER / COUGH / SHORTNESS OF BREATH

PLEASE DO NOT ENTER THESE PREMISES Call managment on: XXXX XXX XXX







COVID-19\_02



COVID-19\_04

COVID-19\_05



COVID-19\_06





you have a fever, cough, sore throat or **shortness** of breath and you have been **overseas** in the last 14 days



health.nsw.gov.au/coronavirus





COVID-19\_07 COVID-19\_08 COVID-19\_09