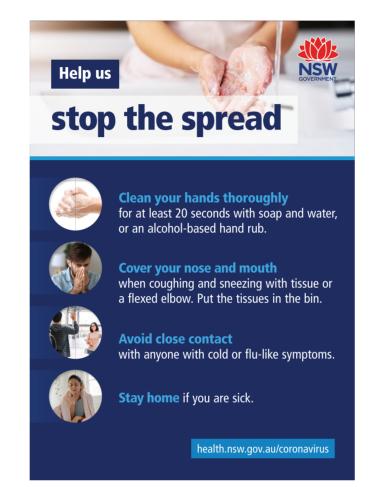

ant from the variety below after checkout. (eg. "I would like COVID-19\_02 artwork printed with my company logo)
- Most artworks can be applied/adjusted to every product, our artwork team will be in contact if there is any issue.
- If you dont wish to use any of the below artworks don't worry we have you covered, just send us your COVID-19 related artwork and you will still be entitled to the offered discount.



**AND EITHER** 

COVID-19\_01







Due to the spread of the highly contagious Coronavirus, please advise if you:



Have been overseas in the last 14 days.



Have had contact with any known person who has tested positive for the virus.



Have or had the following symptoms: FEVER / COUGH / SHORTNESS OF BREATH

PLEASE DO NOT ENTER THESE PREMISES Call managment on: XXXX XXX XXX







COVID-19\_02



COVID-19\_04

COVID-19\_05



COVID-19\_06





you have a fever, cough, sore throat or **shortness** of breath and you have been **overseas** in the last 14 days



health.nsw.gov.au/coronavirus





COVID-19\_07 COVID-19\_08 COVID-19\_09