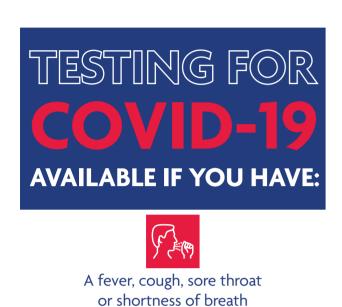

Have or had the following symptoms: FEVER / COUGH / SHORTNESS OF BREATH

PLEASE DO NOT ENTER THESE PREMISES Call managment on: XXXX XXX XXX

COVID-19\_02

COVID-19\_04

COVID-19\_05

COVID-19\_06

you have a fever, cough, sore throat or **shortness** of breath and you have been **overseas** in the last 14 days