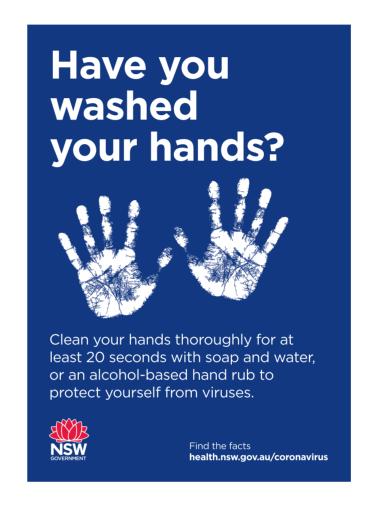

Have or had the following symptoms: FEVER / COUGH / SHORTNESS OF BREATH

PLEASE DO NOT ENTER THESE PREMISES Call managment on: XXXX XXX XXX

COVID-19\_02

COVID-19\_04

COVID-19\_05

COVID-19\_06

you have a fever, cough, sore throat or **shortness** of breath and you have been **overseas** in the last 14 days