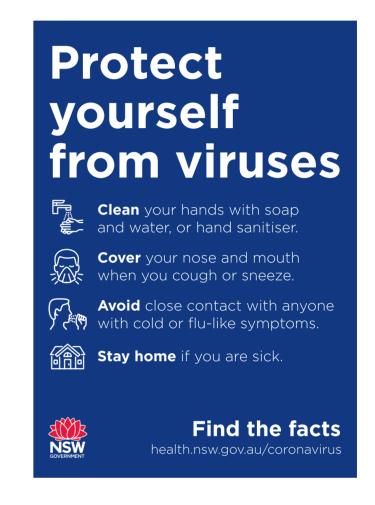

Have or had the following symptoms: FEVER / COUGH / SHORTNESS OF BREATH

PLEASE DO NOT ENTER THESE PREMISES Call managment on: XXXX XXX XXX

COVID-19\_02

COVID-19\_04

COVID-19\_05

COVID-19\_06

you have a fever, cough, sore throat or **shortness** of breath and you have been **overseas** in the last 14 days