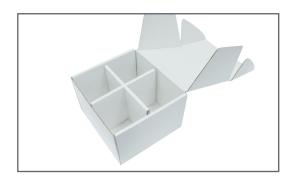

## Custom Printed Mailer Box Insert Assembly Guide

Size: 2 x 2

**Step 1:** Fold both of the insert pieces backwards along the scored lines carefully.

**Step 4:** Slot the two inserts together using the cut out tabs. Be careful when completing this step to ensure that the parts are not crooked when they are slotted together.

**Step 2:** Take the first part of the insert that has the long slit cut out in the centre. Fold this in half along the scored lines so that the score marks are not shown.

**Step 5:** Place the insert into the box.

**Step 3:** Take the second part of the insert and fold this in half along the score lines so that the score marks are not shown.

**Step 6:** Your Mailer Box with Inserts is now ready to go!