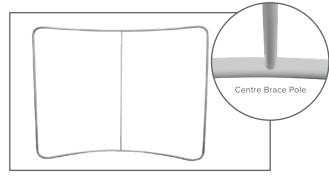

**Step 3:** Next, clip in the Vertical Brace Pole to the Bottom Horizontal bar and then feed into the Top Horizontal bar clip.

**Step 4:** Unzip the bottom of your banner and begin feeding the banner over the pole set. Start in one corner and then move onto the next corner. Tilt the frame and then evenly pull the entire banner to the bottom of the pole set.