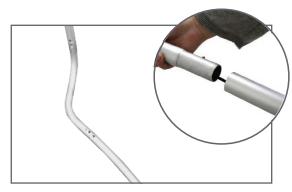

## Curved Stretch Media Wall Assembly Guide

Step 1: Unpack all the contents of the carry bag.

**Step 2:** Assemble the frame starting with the curved 90° degree poles by matching the corresponding numbers located on each pole. Repeat for the remaining poles. The straight poles have elastic connectors for easy assembly.