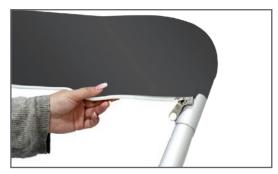

**Step 5:** Finally, pull the banner down tightly. This step requires some assistance. So ask a friend if they can connect the zipper and begin closing the zipper, while you maintain tension on the banner.

**Step 6:** Adjust the sleeve as needed to remove any unevenness and to make sure that the edge lines of the fabric match the edge lines of the aluminium stand to avoid wrinkles on the sleeve.