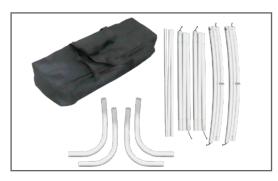

## Curved Stretch Media Wall Assembly Guide

Step 1: Unpack all the contents of the carry bag.

**Step 2:** Assemble the frame starting with the curved 90° degree poles by matching the corresponding numbers located on each pole. Repeat for the remaining poles. The straight poles have elastic connectors for easy assembly.