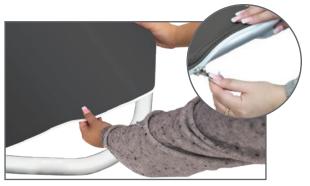

**Step 5:** Finally, pull the banner down tightly. This step requires some assistance. So ask a friend if they can connect the zipper and begin closing the zipper, while you maintain tension on the banner.

**Step 6:** Adjust the sleeve as needed to remove any unevenness and to make sure that the edge lines of the fabric match the edge lines of the aluminium stand to avoid wrinkles on the sleeve.