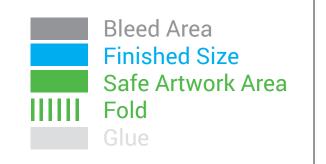

## IMPORTANT INFORMATION

(Failure to follow these instructions will slow the automatic processing of your job)

- . Do not modify the document size of this file.
- 2. Do not edit or remove locked layers.
- 3. Create your artwork on the 'Your Design' layer or on your own new layer.
- 4. Once your design is complete, ensure you convert all text to outlines & embed images.
- 5. Save this file as a PDF and upload on our file upload page after checking out.