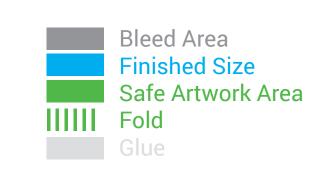

| Top Flap<br>(Outside)    | Top Flap<br>(Inside)    | Top Flap<br>(Outside)    | Top Flap<br>(Inside)    | B<br>27<br>IMI<br>(Fa<br>slo<br>1. [<br>2. [<br>3. (<br>4. ( |
|--------------------------|-------------------------|--------------------------|-------------------------|--------------------------------------------------------------|
| Side 1                   | Side 2                  | Side 3                   | Side 4                  | 5. \$                                                        |
| Bottom Flap<br>(Outside) | Bottom Flap<br>(Inside) | Bottom Flap<br>(Outside) | Bottom Flap<br>(Inside) |                                                              |

## B Flute Shipping Box 270x270x335 Artwork Template

## **IMPORTANT INFORMATION**

(Failure to follow these instructions will slow the automatic processing of your job)

- 1. Do not modify the document size of this file.
- 2. Do not edit or remove locked layers.
- 3. Create your artwork on the 'Your Design' layer or on your own new layer.
- 4. Once your design is complete, ensure you convert all text to outlines & embed images.
- 5. Save this file as a PDF and upload on our file upload page after checking out.