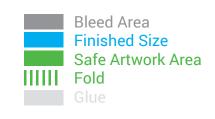

# Top Flap (Inside)

\_ \_\_ \_\_ \_\_ \_\_ \_\_ \_\_ \_\_ \_\_ \_\_

### Side 4

## Bottom Flap (Inside)

#### **B Flute Shipping Box** 345x220x190 Artwork Template

#### **IMPORTANT INFORMATION**

(Failure to follow these instructions will slow the automatic processing of your job)

- 1. Do not modify the document size of this file.
- 2. Do not edit or remove locked layers.
- Create your artwork on the 'Your Design' layer or on your own new layer.
- 4. Once your design is complete, ensure you convert all text to outlines & embed images.
- 5. **Save this file as a PDF** and upload on our file upload page after checking out.