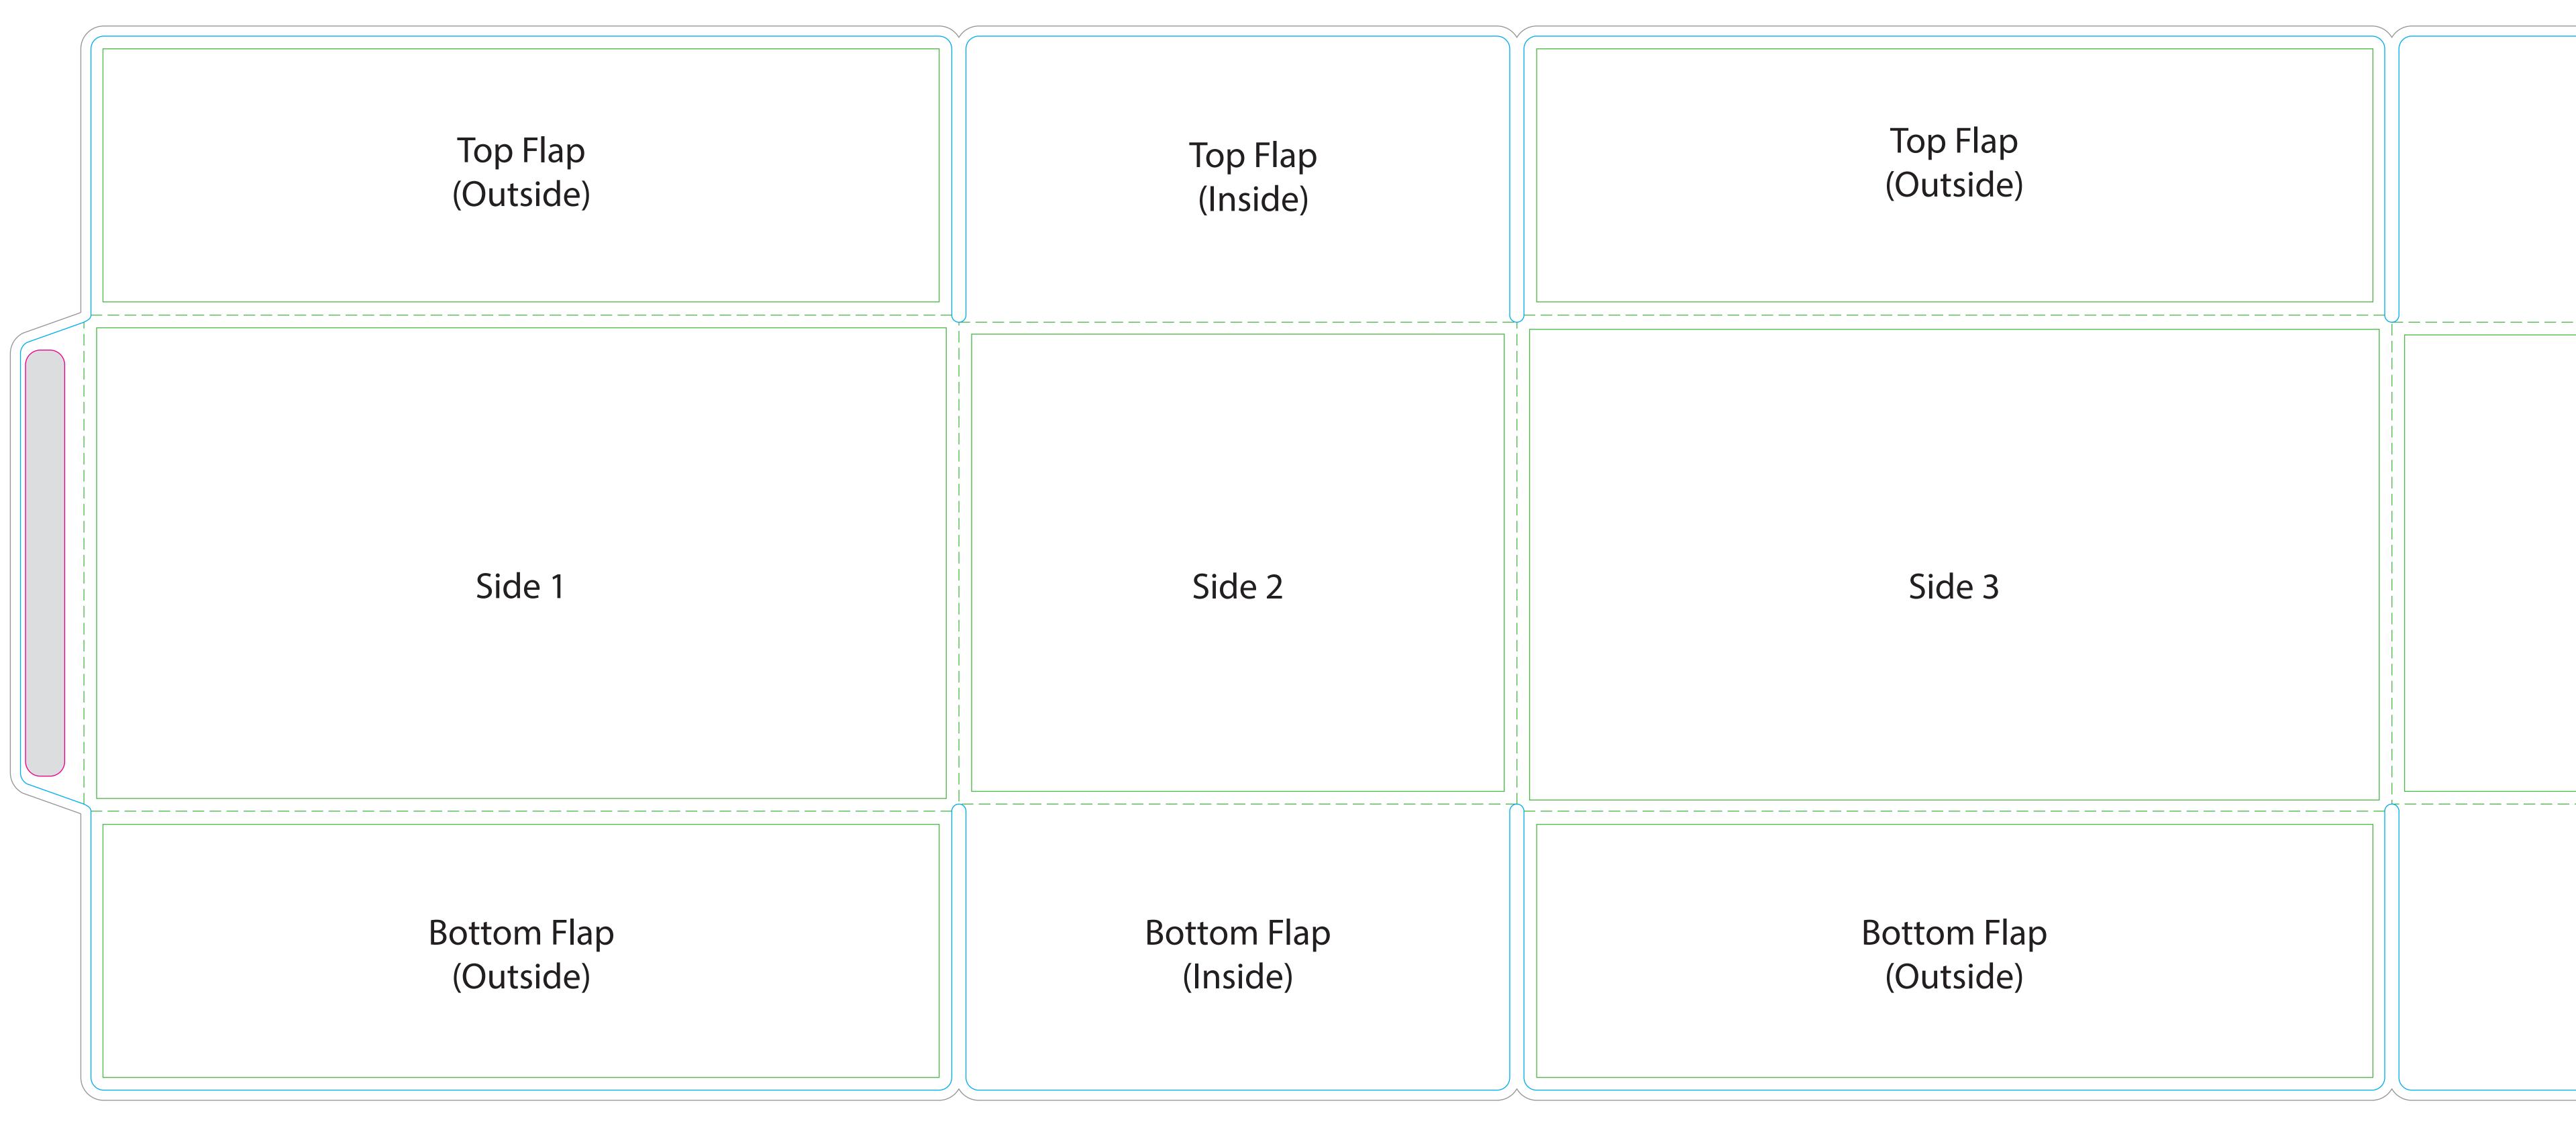

# Top Flap (Inside)

\_ \_\_ \_\_ \_\_ \_\_ \_\_ \_\_ \_\_ \_\_ \_\_

### Side 4

## Bottom Flap (Inside)

#### **B Flute Shipping Box** 345x220x190 Artwork Template