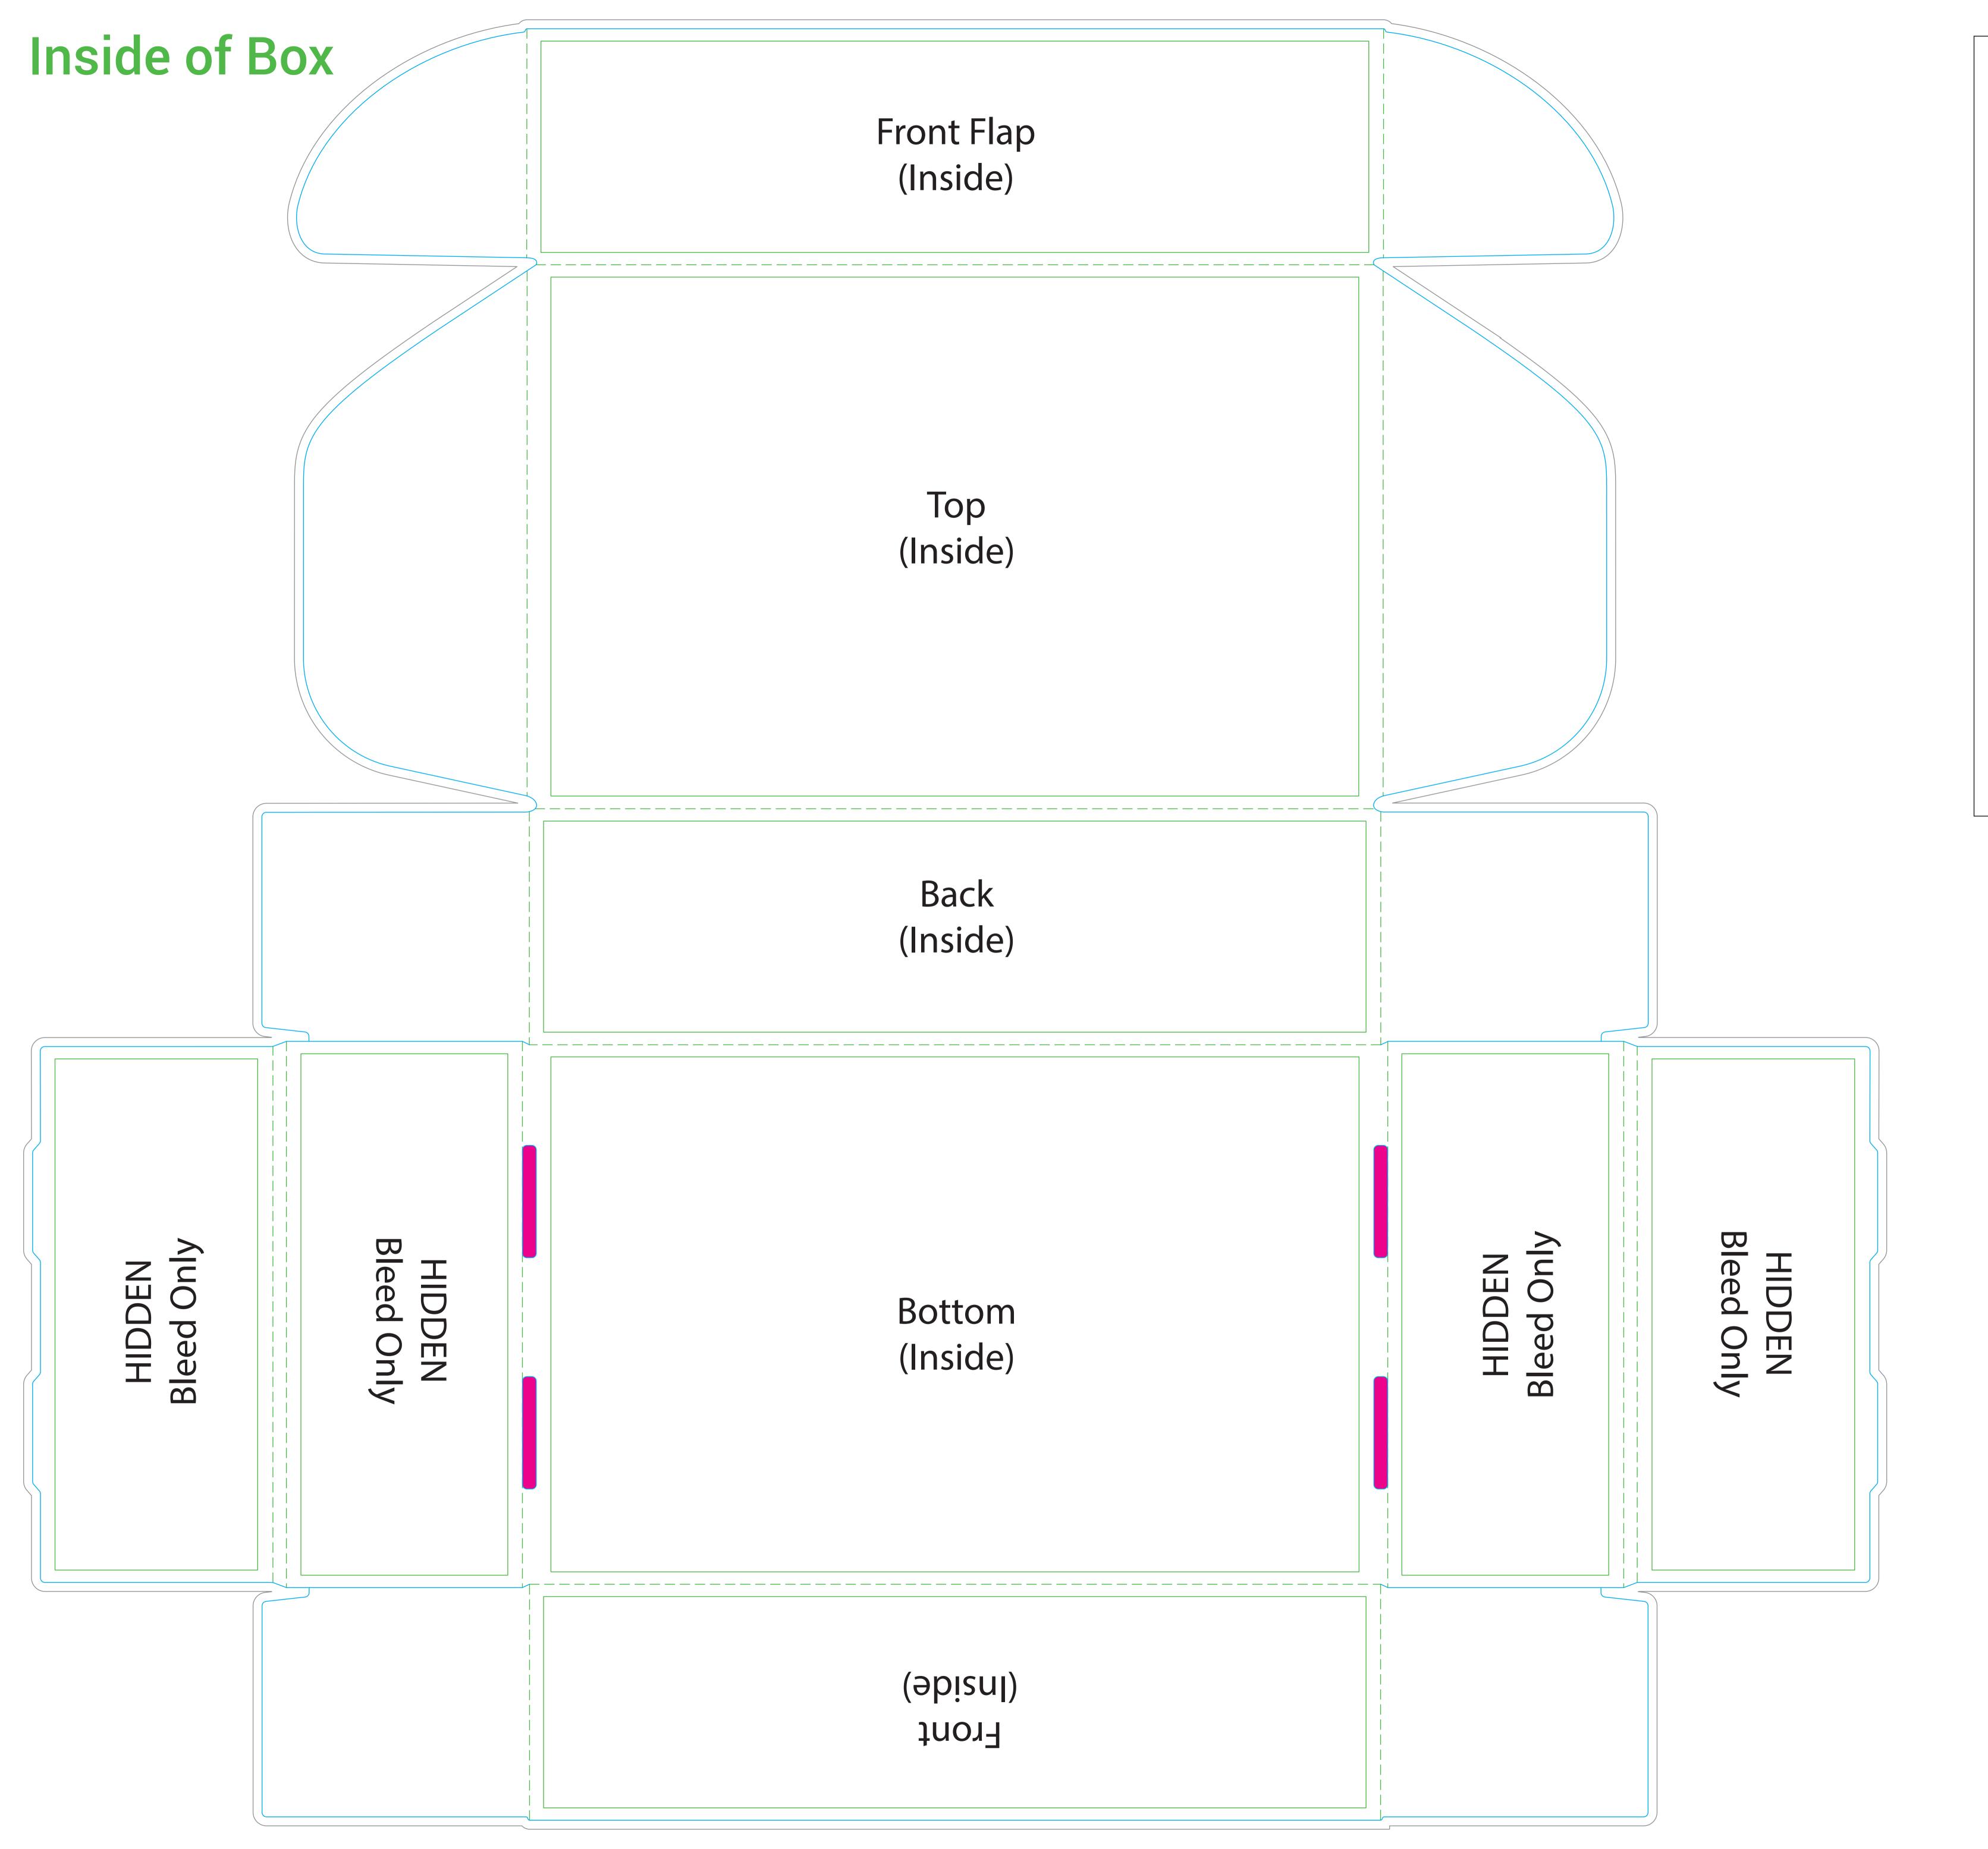

## E Flute Mailer Box

385x240x105 Artwork Template

## **IMPORTANT INFORMATION**

(Failure to follow these instructions will slow the automatic processing of your job)

- 1. Do not modify the document size of this file.
- 2. Do not edit or remove locked layers.
- 3. Create your artwork on the 'Your Design' layer or on your own new layer.
- 4. Once your design is complete, ensure you convert all text to outlines & embed images.
- 5. **Save this file as a PDF** and upload on our file upload page after checking out.