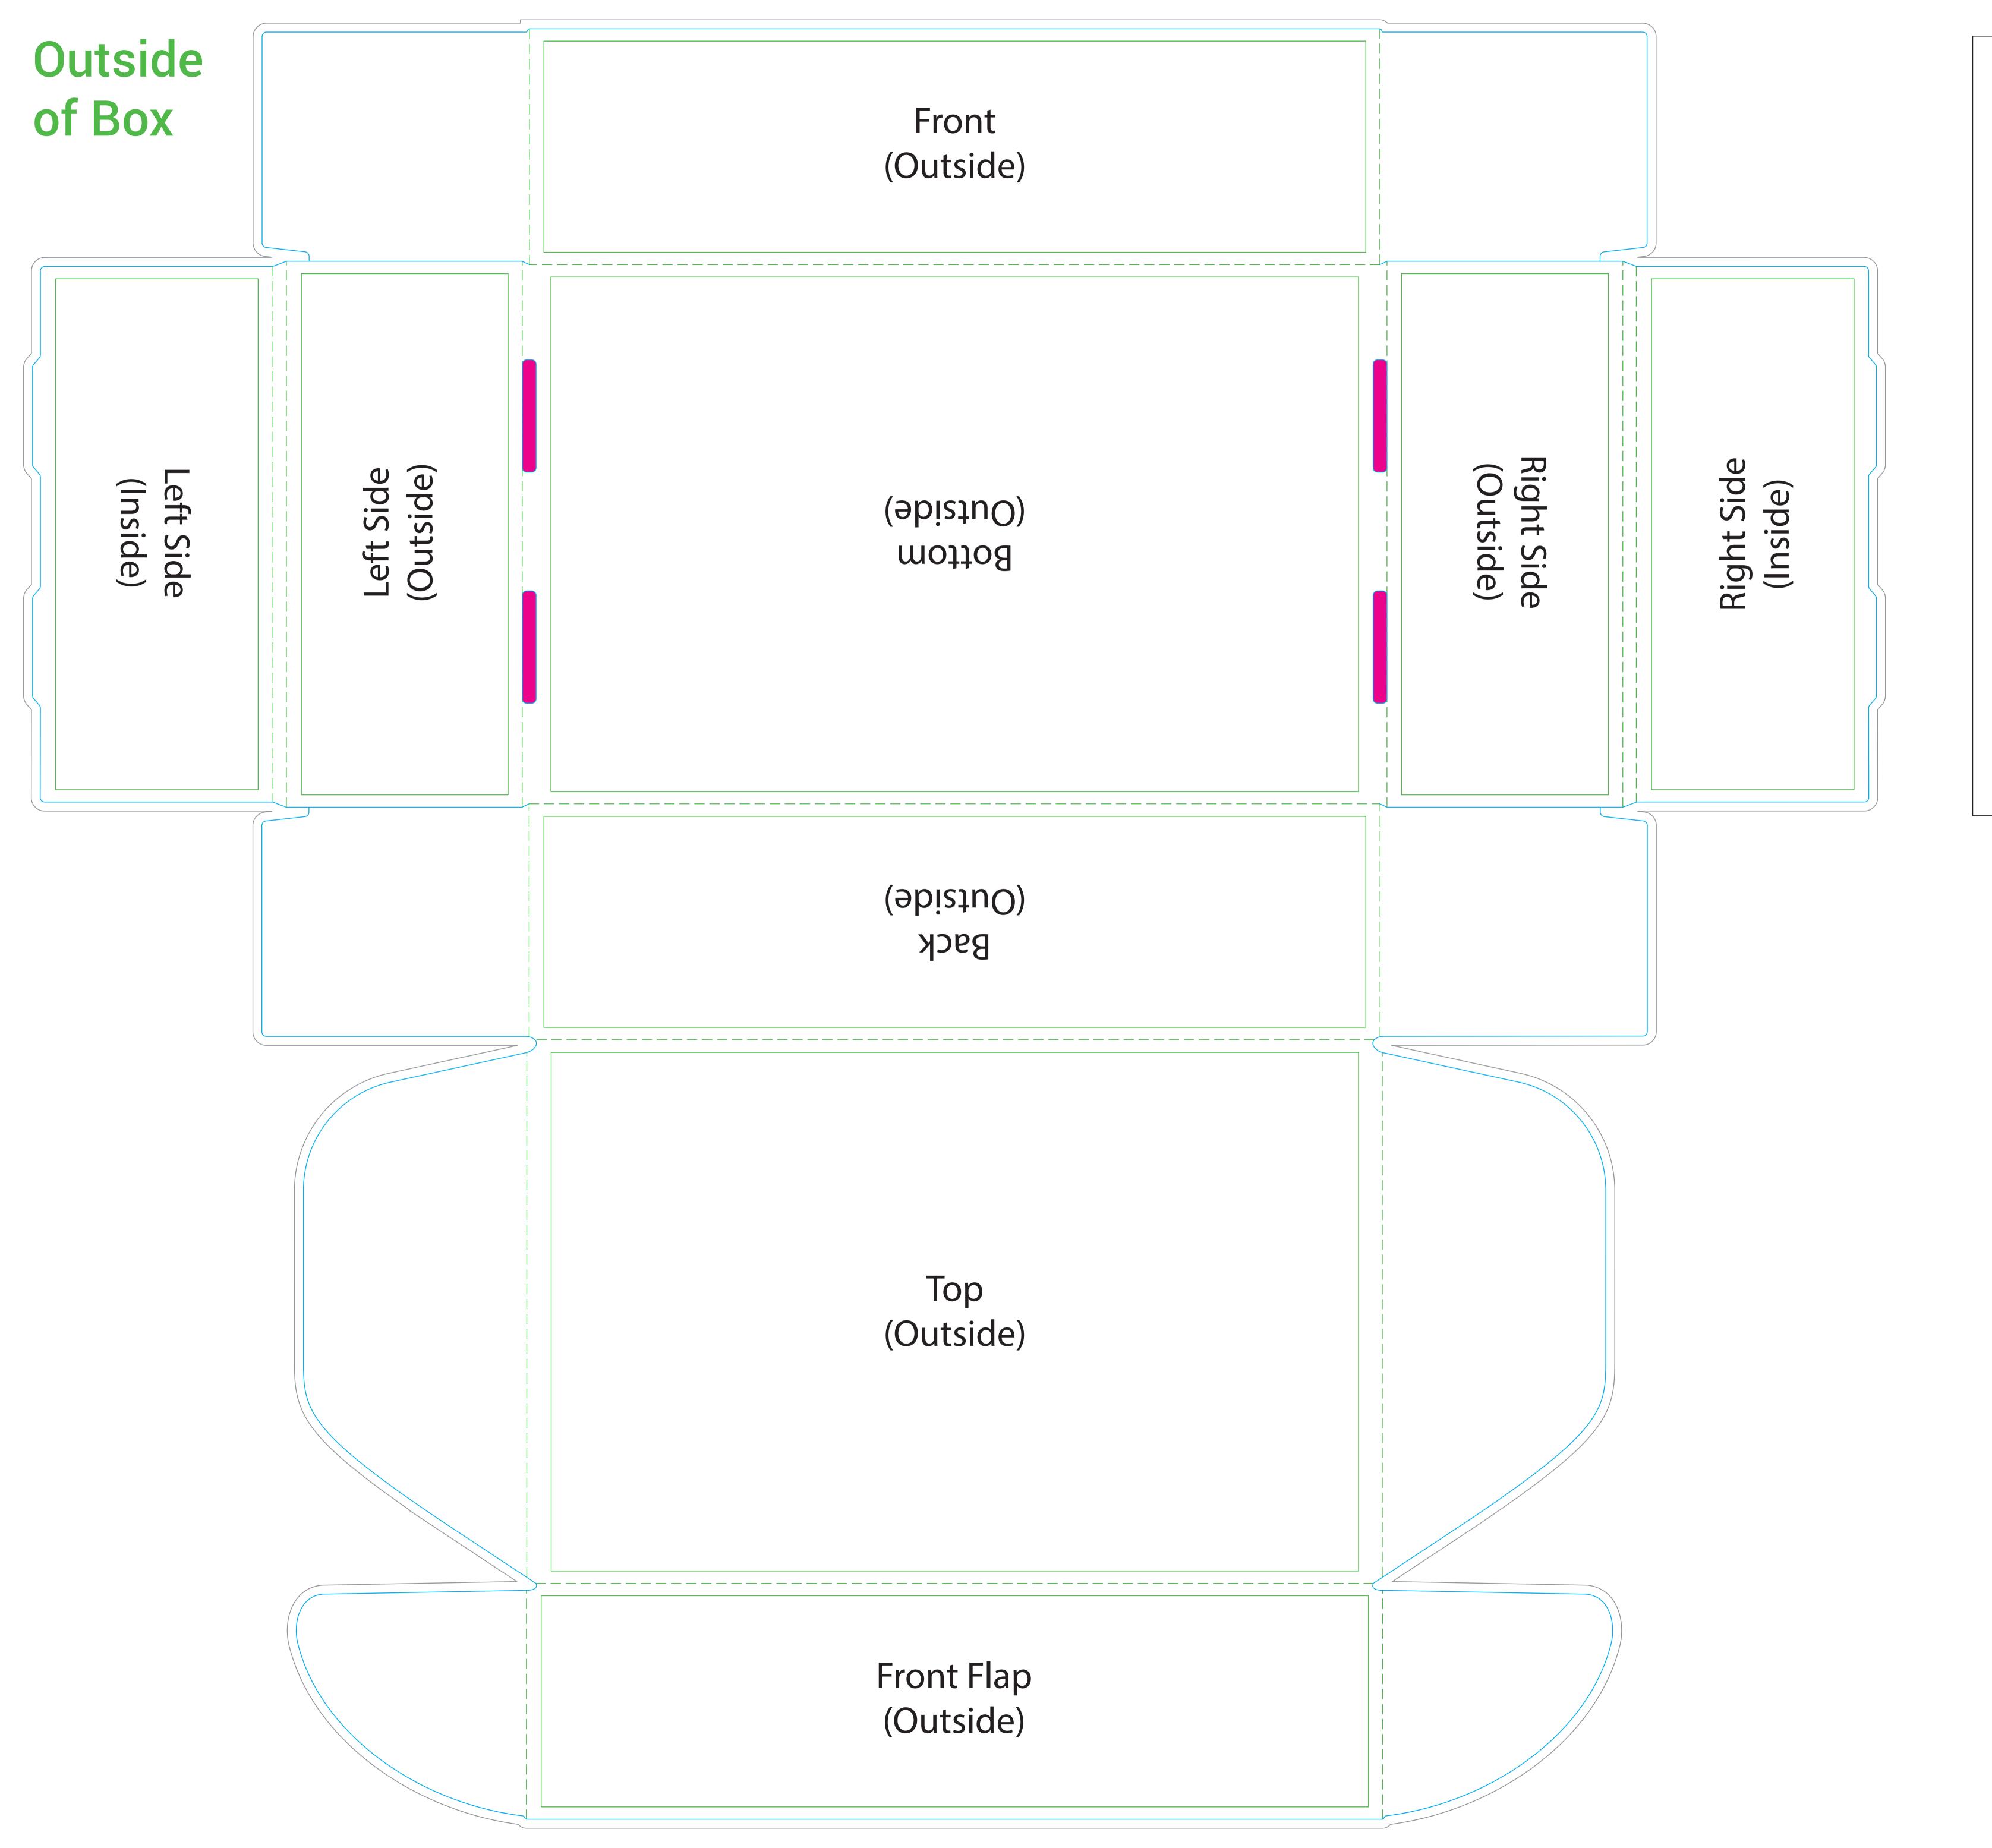

## E Flute Mailer Box

385x240x105 Artwork Template

## **IMPORTANT INFORMATION**

(Failure to follow these instructions will slow the automatic processing of your job)

- 1. Do not modify the document size of this file.
- 2. Do not edit or remove locked layers.
- 3. Create your artwork on the 'Your Design' layer or on your own new layer.
- 4. Once your design is complete, ensure you convert all text to outlines & embed images.
- 5. Save this file as a PDF and upload on our file upload page after checking out.